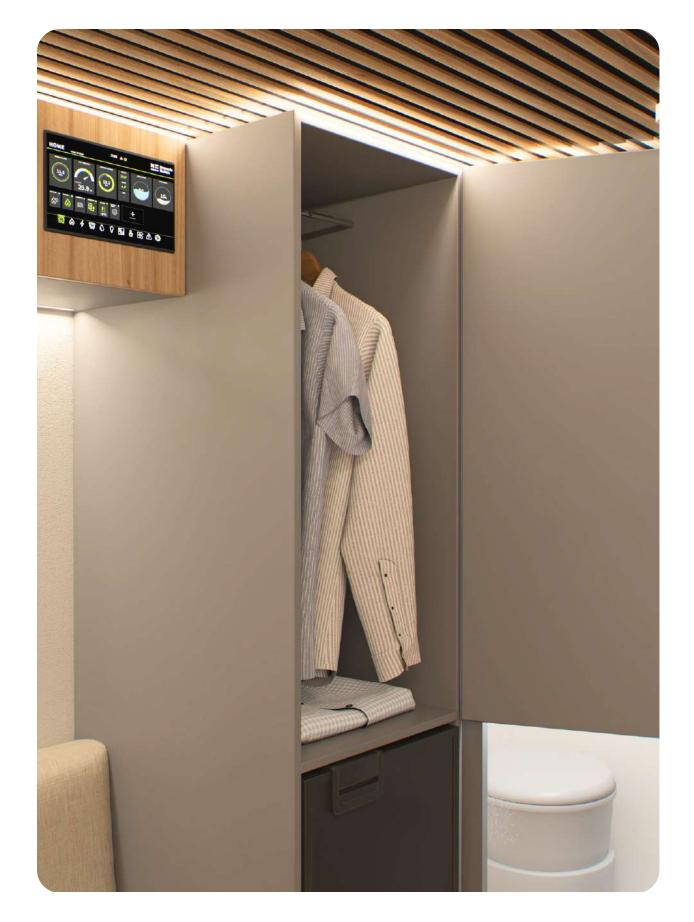

## A stylish camper for stylish nomads

Convertible storage space according to your needs.

### You are in control

- Battery status and charge
- Refrigerator temperature
- Vehicle exterior and interior temperature
- Percentage of water tanks
- Turn lights on and off
- gas control
- Turn on, adjust and turn off the heating
- Solar panels status
- Air-conditioning