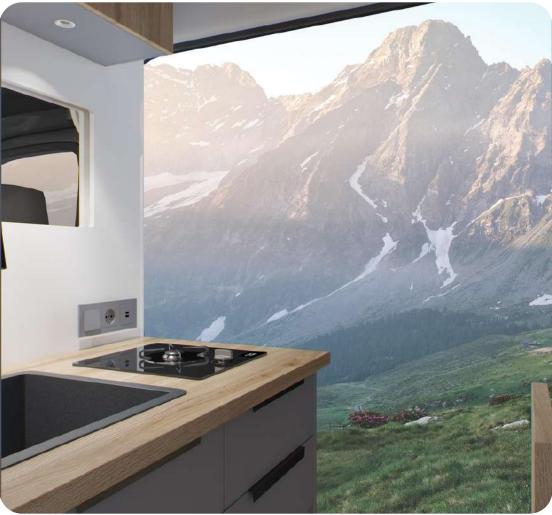

### More space for cooking and storage

Our kitchen is fully equipped and is characterized by its furniture with removable drawers, its illuminated shelves and a spacious 90l refrigerator with freezer.

## Preparing your favorite dishes at 2,000 meters above sea level is possible.