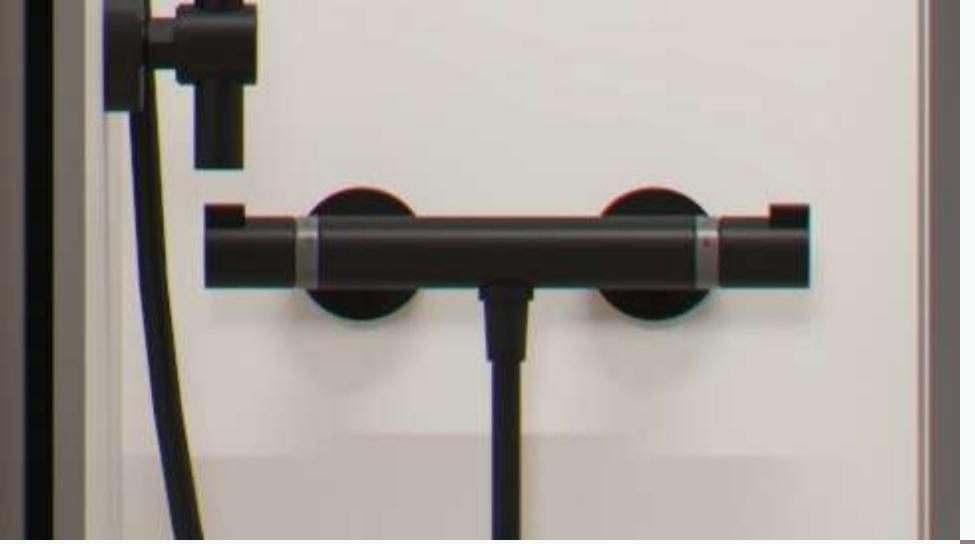

#### Sink with extendable faucet

The dark-colored sink and the black extendable faucet are characterized by a modern and elegant design, in addition to their practicality.