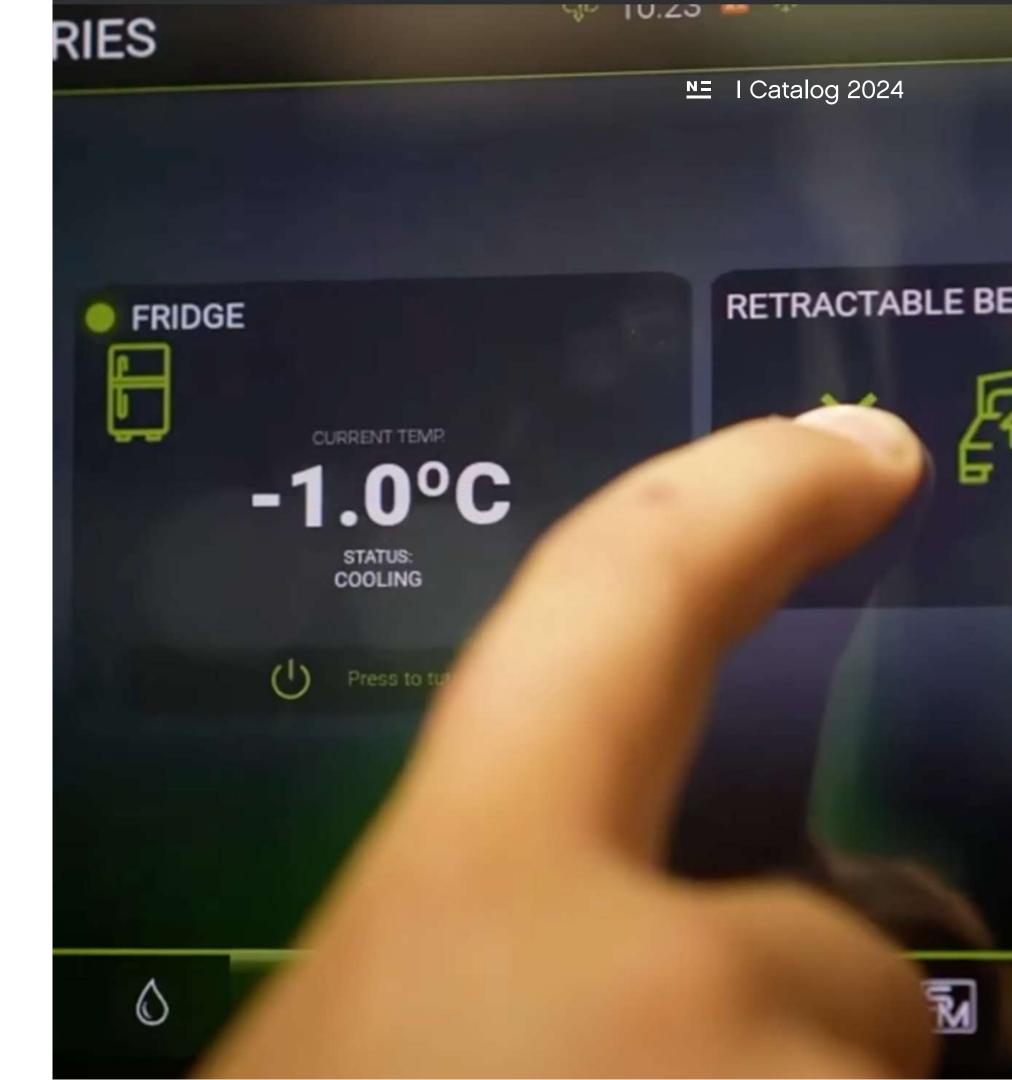

### You are in control

- Battery status and charge
- Refrigerator temperature
- Vehicle exterior and interior temperature
- Percentage of water tanks
- Turn lights on and off
- gas control
- Turn on, adjust and turn off the heating
- Solar panels status
- Air-conditioning

#### The heart of our camper

The most advanced electrical system that we offer includes two 200Ah solar panels, 2 150Ah lithium batteries and the Arvikon intelligent system, which is composed of a touch switchboard and its control sensors.