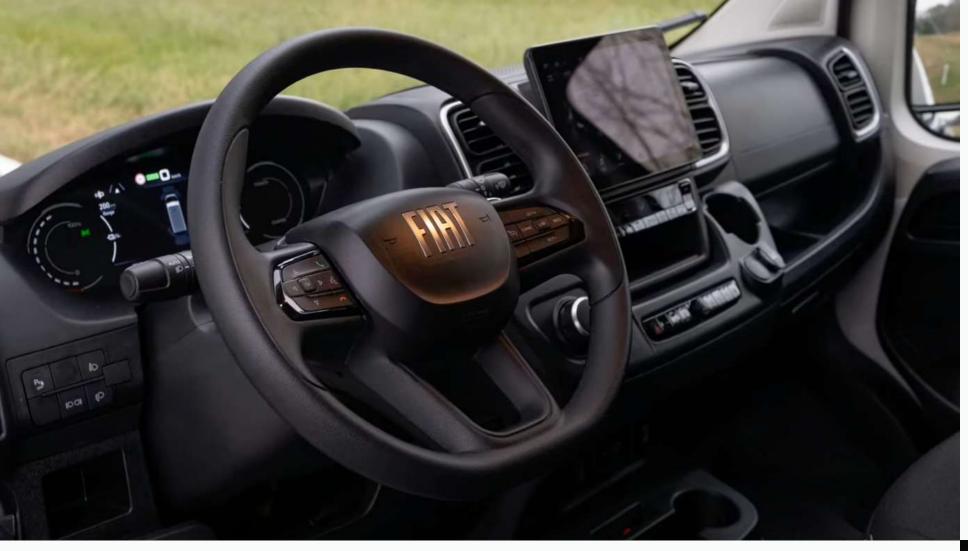

### Fiat Ducato: our perfect match

The Fiat Ducato L3H2 van opens up a world of possibilities to camperize your NEO

L3H2, the perfect size for your home on wheels.

2,52m

### **Driving**

Engine 140 HP Manual or Automatic Front-wheel drive Diesel Fuel

### Other specifications

Integrated CarPlay system
Rear view camera with dynamic lines
Rear parking sensors
10" radio with navigation
Cruise control