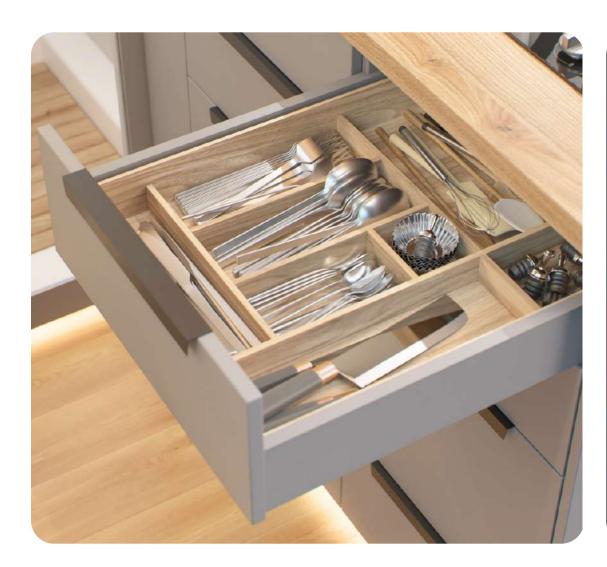

### More space for cooking and storage

Our kitchen is fully equipped and is characterized by its furniture with removable drawers, its illuminated shelves and a spacious 90l refrigerator with freezer.

### More storage than ever

2,230L of storage thanks to the spacious trunk and the set of upper and lower cabinets distributed throughout the cabin.