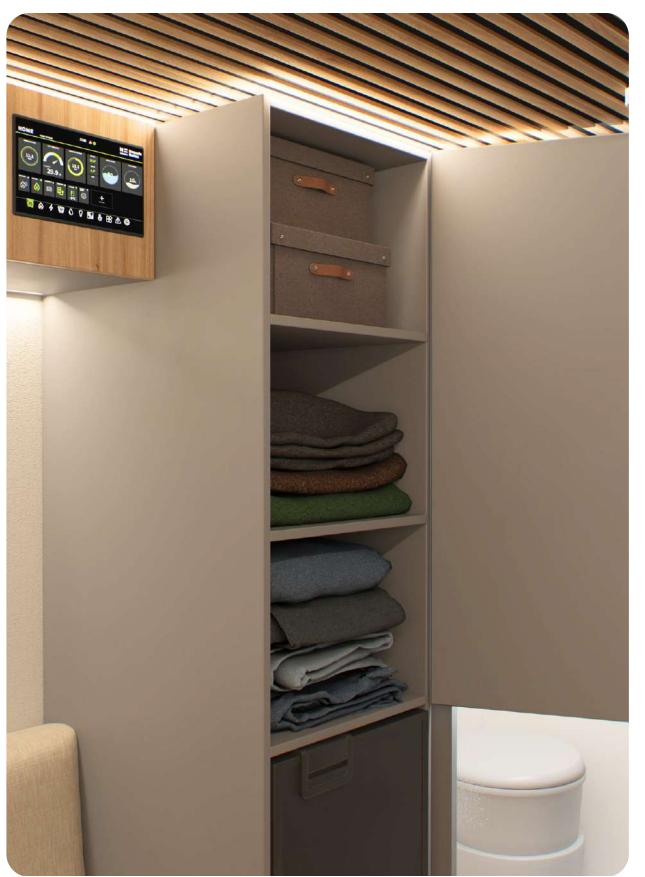

### More storage than ever

2,230L of storage thanks to the spacious trunk and the set of upper and lower cabinets distributed throughout the cabin.

## A stylish camper for stylish nomads

Convertible storage space according to your needs.