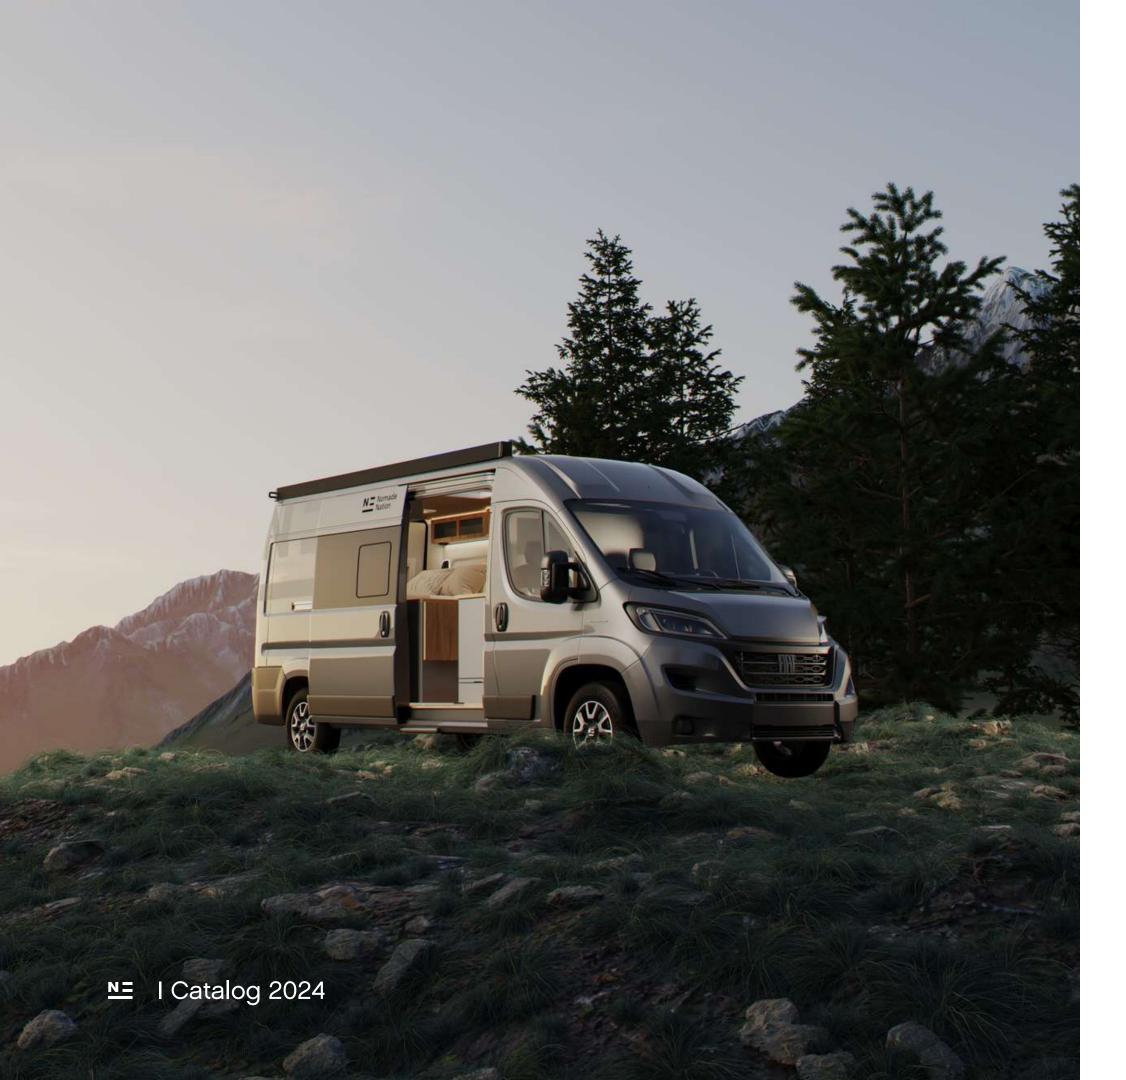

# Your introduction to the camper community

Choose between two exterior paint options

Polar White

Nardo Grey

### **Exterior vinyls**

#### More differentiation.

Subtle exterior logos that allow Nomade campers to be differentiated from the rest.