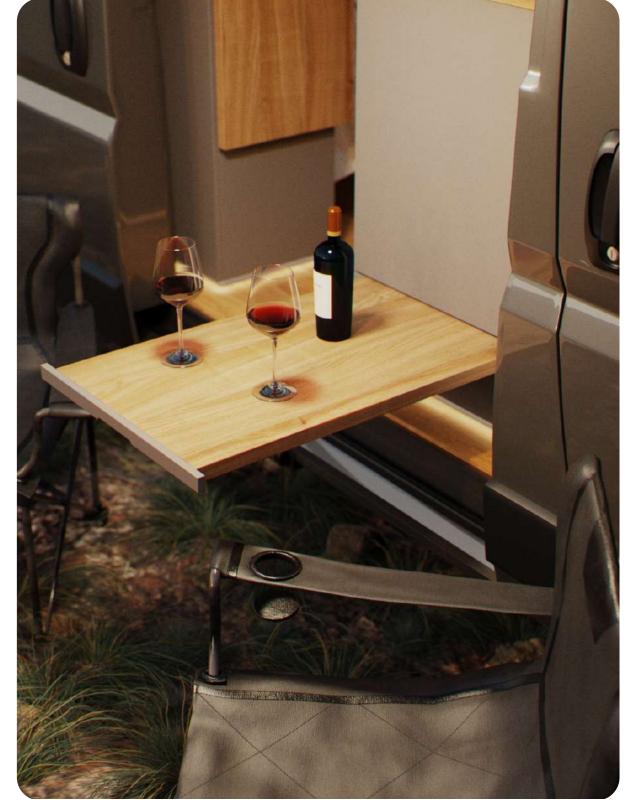

### 

The model that leads the camper revolution











Design Versatility Comfort

## High level design

The soul of our campers lies in the interior design













#### Day mode

Welcome the sun and get ready for adventure.



#### Relax mode

Creates a more relaxed, intimate and romantic atmosphere



### Night mode

Soften the night with minimal lighting.





# Your introduction to the camper community

Choose between two exterior paint options





Polar White

Nardo Grey



### **Exterior vinyls**

#### More differentiation.

Subtle exterior logos that allow Nomade campers to be differentiated from the rest.

### Sliding side window

More light. More design. More functional. Tempered anti-break safety glass.

Tinted crystal, 20% visible light transmission.

N = Nomade Nation



### Distribution

### Carefully designed to give you