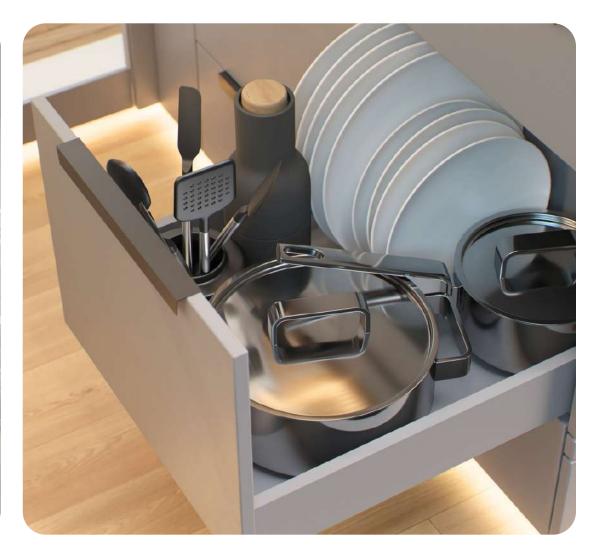

### More space for cooking and storage

Our kitchen is fully equipped and is characterized by its furniture with removable drawers, its illuminated shelves and a spacious 90l refrigerator with freezer.

### More storage than ever

2,230L of storage thanks to the spacious trunk and the set of upper and lower cabinets distributed throughout the cabin.