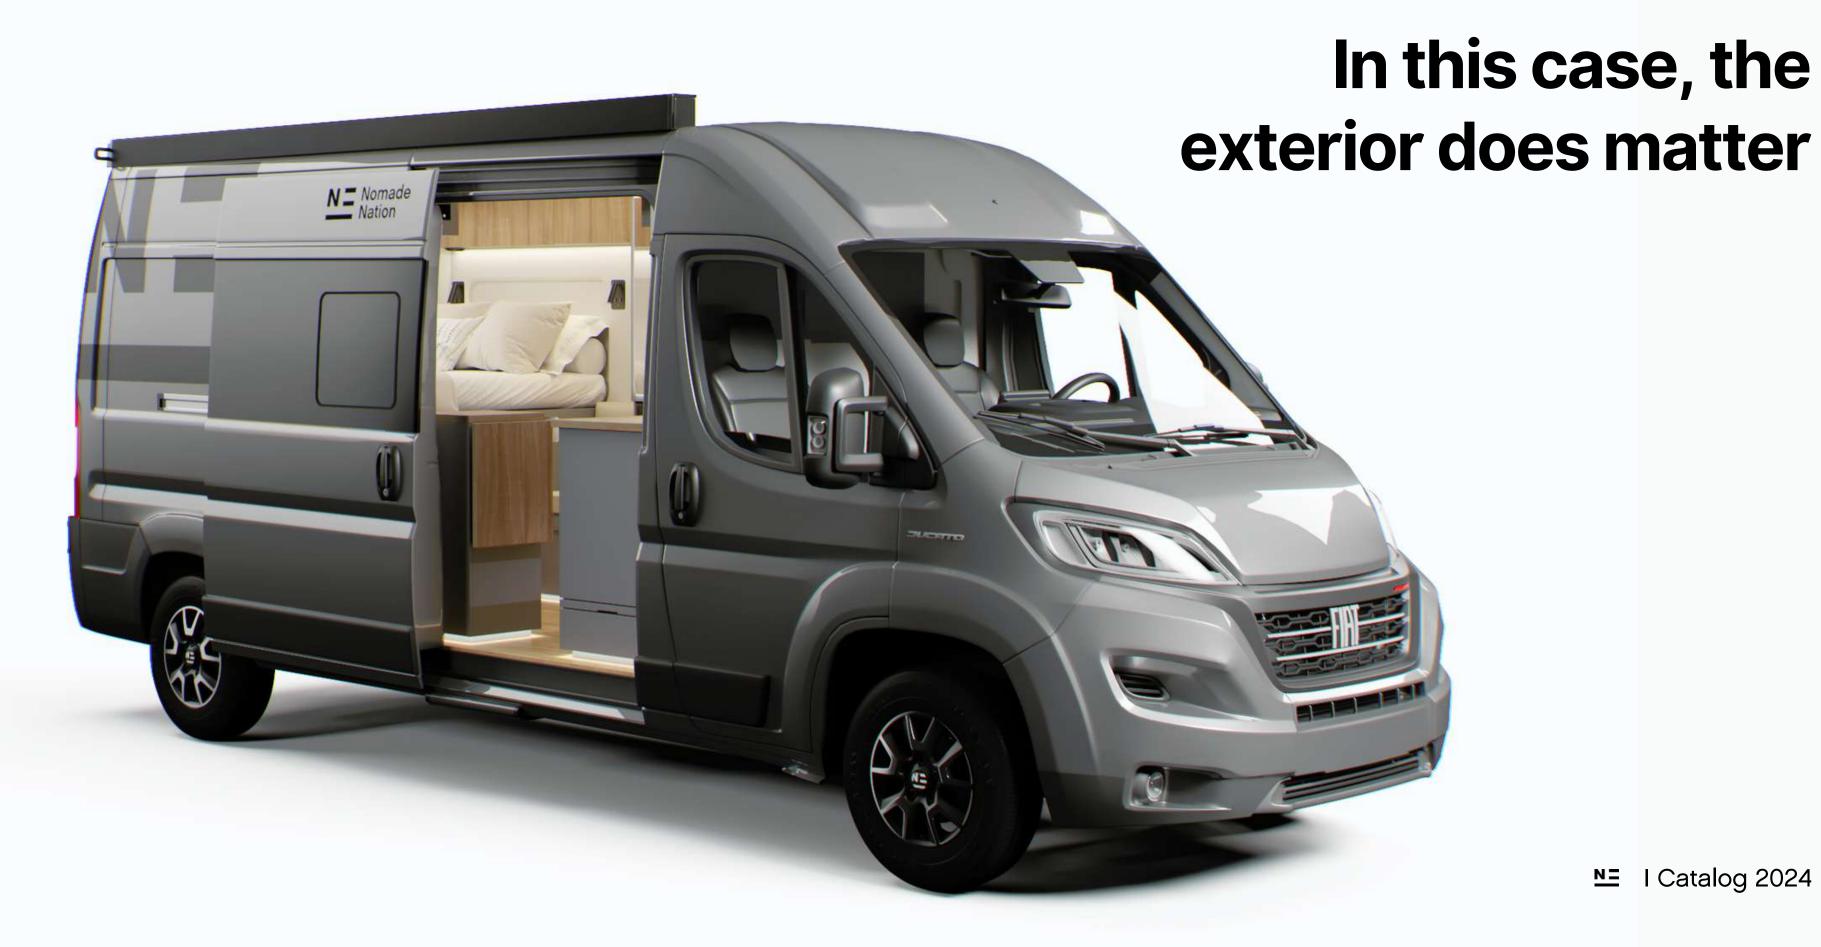

# Your introduction to the camper community

Choose between two exterior paint options

Polar White

Nardo Grey

### **Exterior vinyls**

#### More differentiation.

Subtle exterior logos that allow Nomade campers to be differentiated from the rest.

### Sliding side window

More light. More design. More functional. Tempered anti-break safety glass.

Tinted crystal, 20% visible light transmission.

N = Nomade Nation