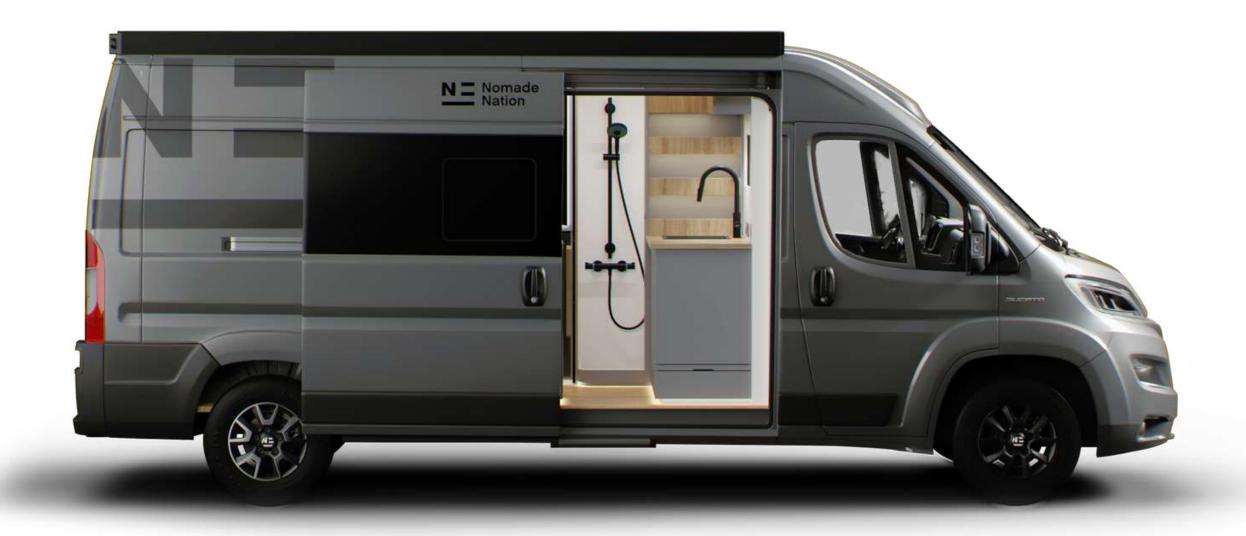

### Sliding side window

More light. More design. More functional. Tempered anti-break safety glass.

Tinted crystal, 20% visible light transmission.

N = Nomade Nation

#### **Indoor shower with hot water**

Relax after a day of adventure with our indoor shower: hot water wherever the road takes you.

#### **Fixed chemical toilet**

Enjoy the peace of mind of a clean and comfortable bathroom anywhere with our fixed chemical toilet: the hygienic solution for your on-the-go needs.