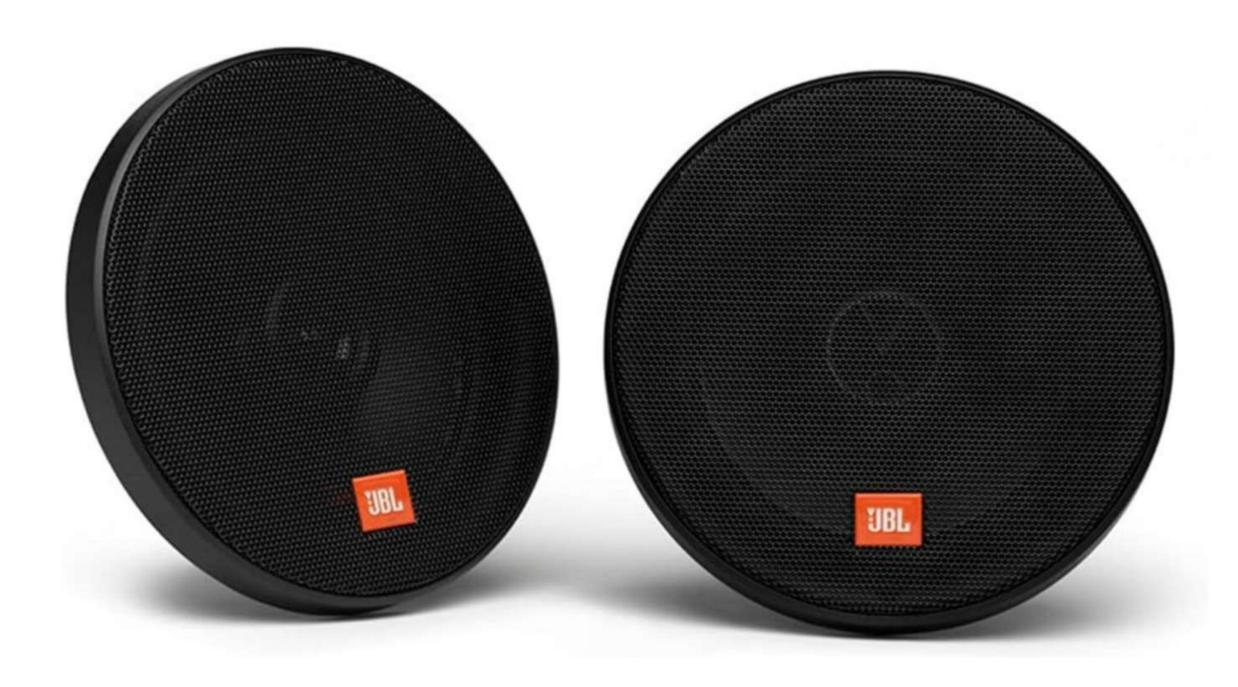

### Put a soundtrack to your trips

Equip your NEO camper with a JBL by Harman premium sound system with 4 5" coaxial speakers strategically located under the living roombedroom closets.