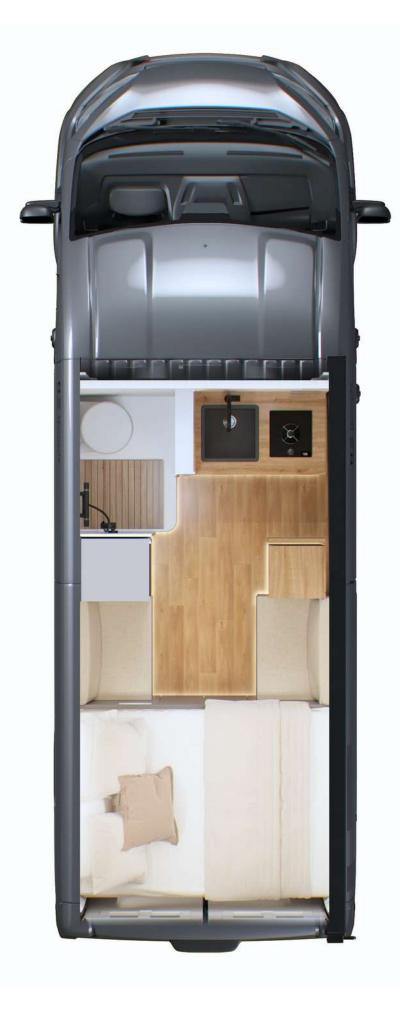

### Carefully designed to give you the best experience possible.

Discover a carefully designed and fully equipped layout to meet all your needs while traveling.

Our campers offer versatile space that can accommodate up to 3 people. With a cozy bedroom, a functional living-dining room, a fully equipped kitchen, a convenient bathroom and generous storage space.

### 1 space 5 environments

A single room prepared for eating, working, relaxing, playing and sleeping up to 3 people.