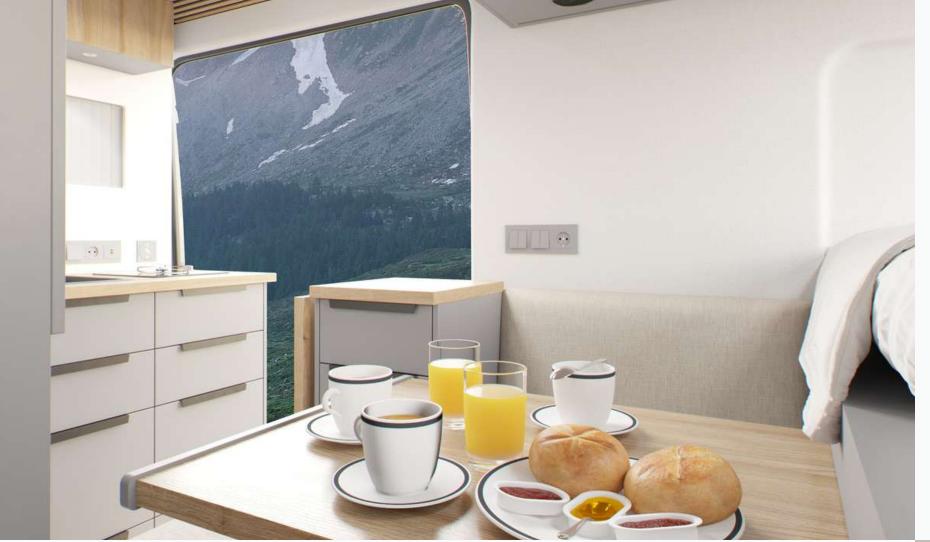

vinyls**

#### More differentiation.

Subtle exterior logos that allow Nomade campers to be differentiated from the rest.

### Sliding side window

More light. More design. More functional. Tempered anti-break safety glass.

Tinted crystal, 20% visible light transmission.

N = Nomade Nation



### Distribution

### Carefully designed to give you the best experience possible.

Discover a carefully designed and fully equipped layout to meet all your needs while traveling.

Our campers offer versatile space that can accommodate up to 3 people. With a cozy bedroom, a functional living-dining room, a fully equipped kitchen, a convenient bathroom and generous storage space.



### 1 space 5 environments

A single room prepared for eating, working, relaxing, playing and sleeping up to 3 people.



### The perfect place for breakfast, lunch and dinner

### Work

The true freedom of a nomad comes from the ability to work from anywhere in the world.





### Where 2 fit, 3 fit

Our interbank bed, quick and easy to assemble, offers a comfortable place for a third person

### **Double of stars**

Falling asleep watching the starry sky from our **70 x 50 cm panoramic** skylight is every nomad's dream.







The ideal kitchen for a star chef



### More space for cooking and storage

Our kitchen is fully equipped and is characterized by its furniture with removable drawers, its illuminated shelves and a spacious 90l refrigerator with freezer.

#### Sink with extendable faucet

The dark-colored sink and the black extendable faucet are characterized by a modern and elegant design, in addi