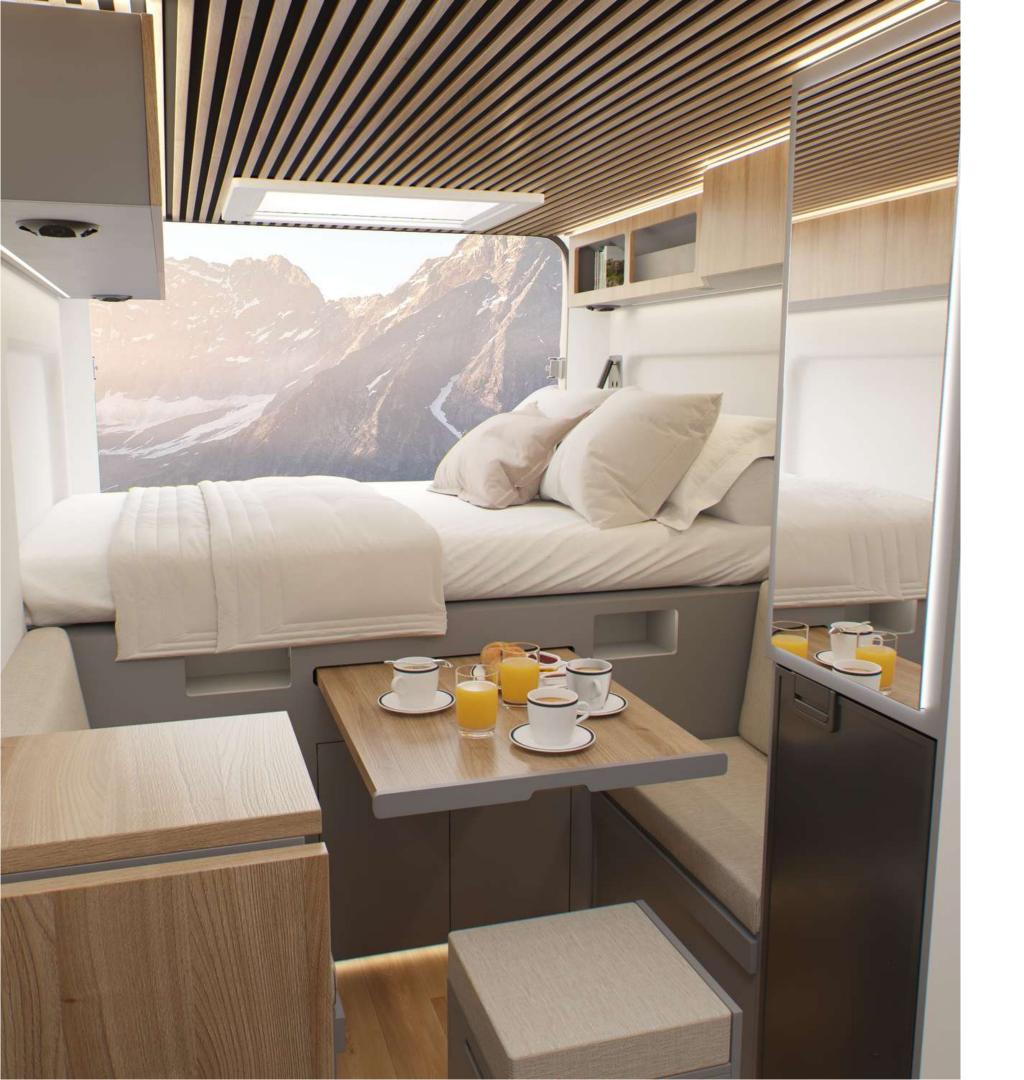

### Where 2 fit, 3 fit

Our interbank bed, quick and easy to assemble, offers a comfortable place for a third person

### **Double of stars**

Falling asleep watching the starry sky from our **70 x 50 cm panoramic** skylight is every nomad's dream.

The ideal kitchen for a star chef