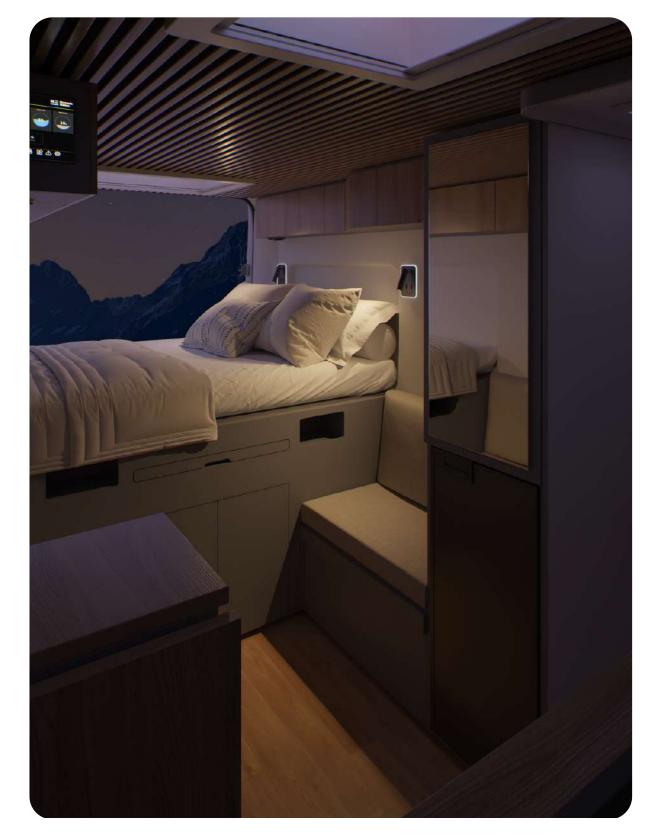

### Where 2 fit, 3 fit

Our interbank bed, quick and easy to assemble, offers a comfortable place for a third person

### **Double of stars**

Falling asleep watching the starry sky from our **70 x 50 cm panoramic** skylight is every nomad's dream.

The ideal kitchen for a star chef