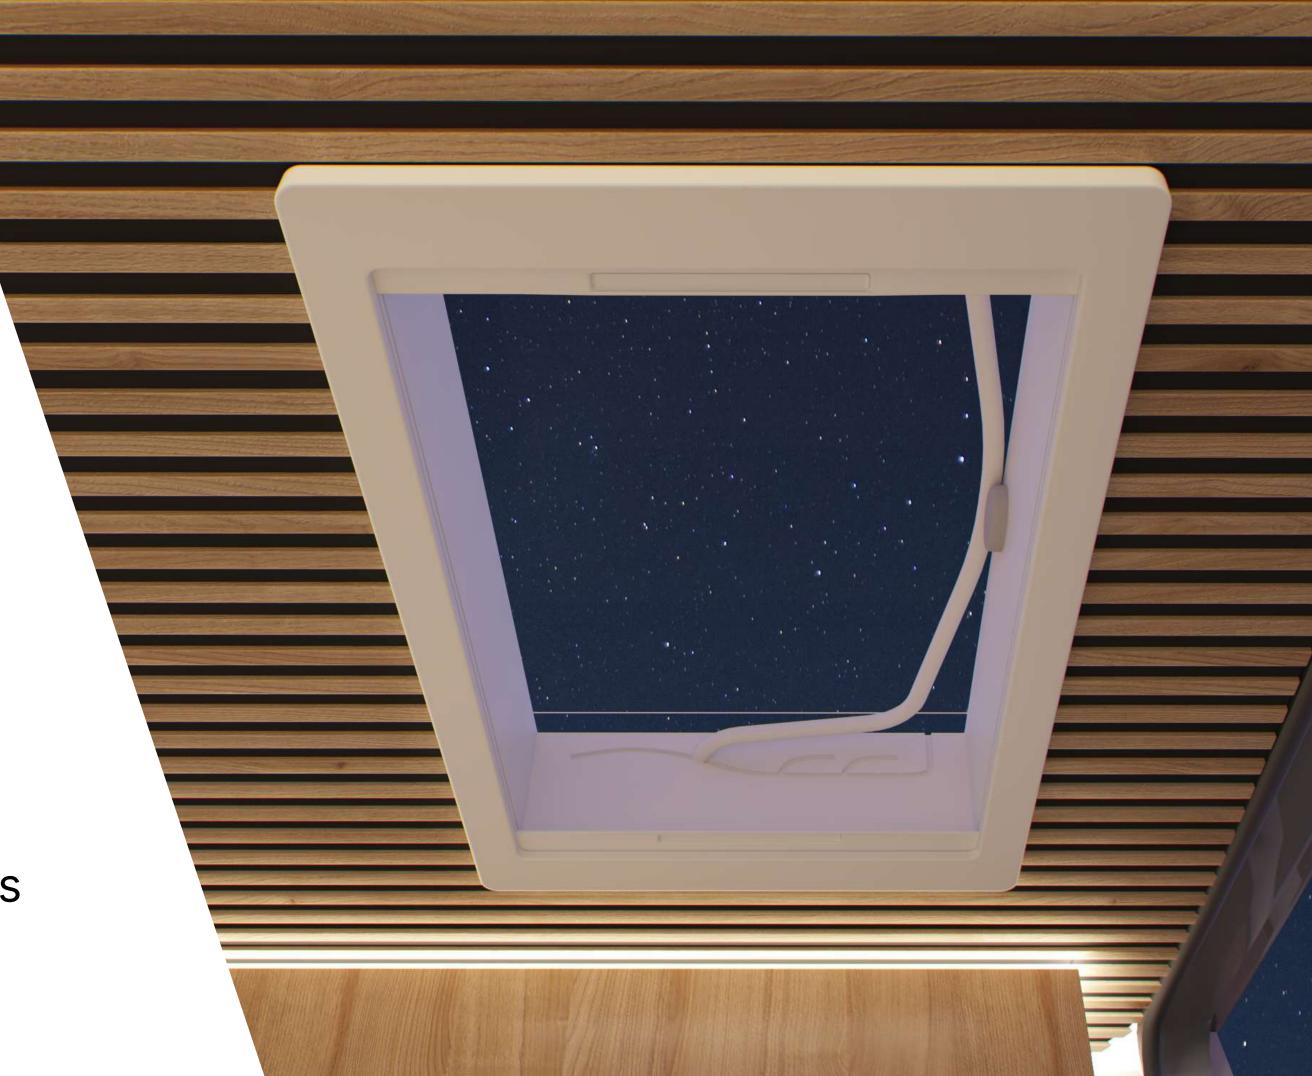

### **Double of stars**

Falling asleep watching the starry sky from our **70 x 50 cm panoramic** skylight is every nomad's dream.

The ideal kitchen for a star chef