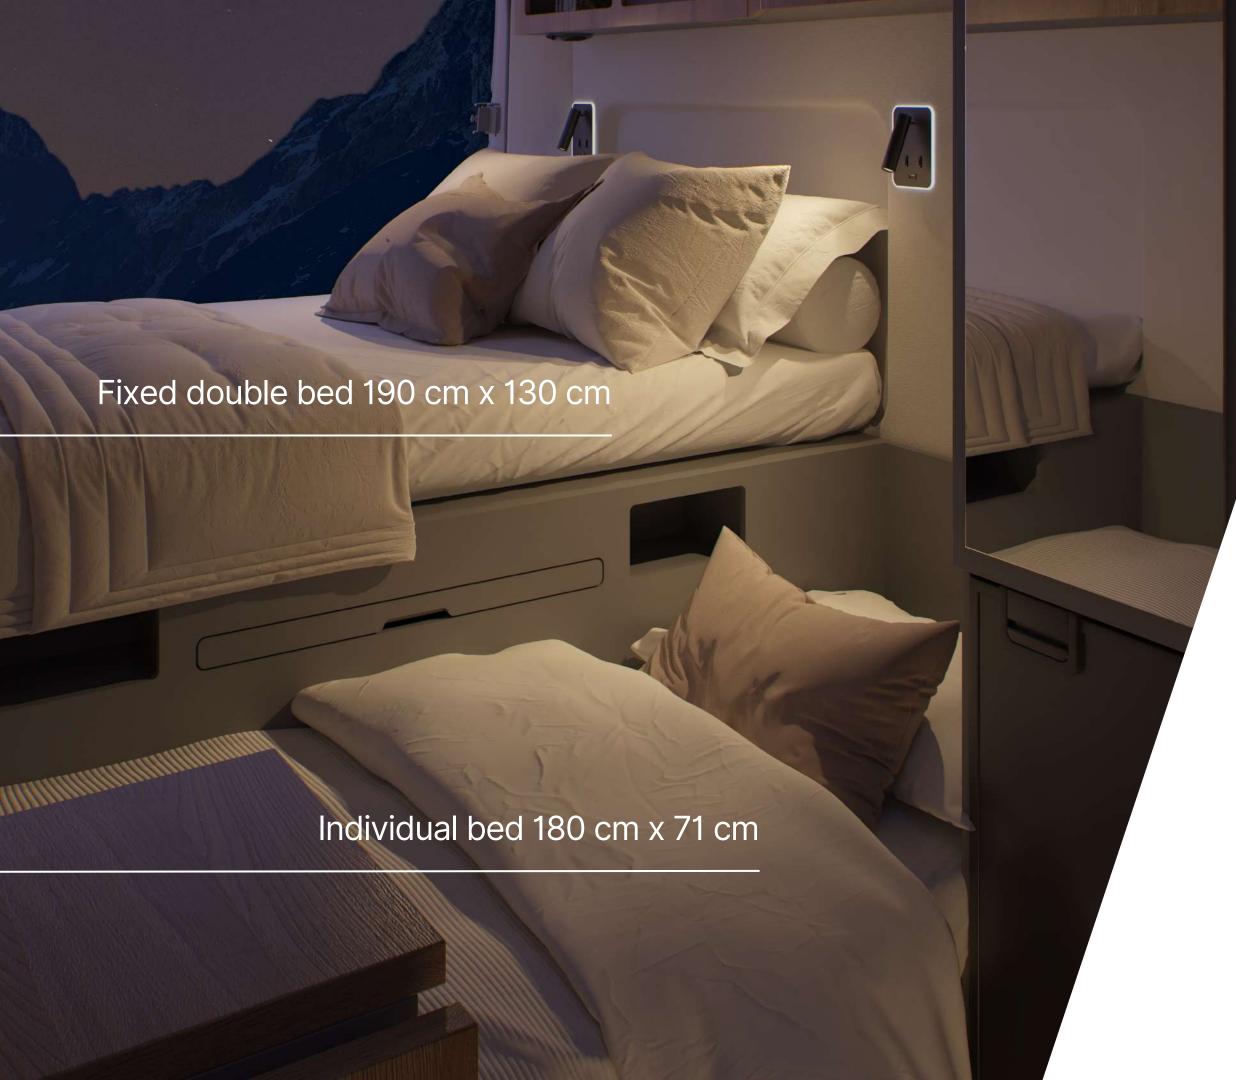

### Where 2 fit, 3 fit

Our interbank bed, quick and easy to assemble, offers a comfortable place for a third person