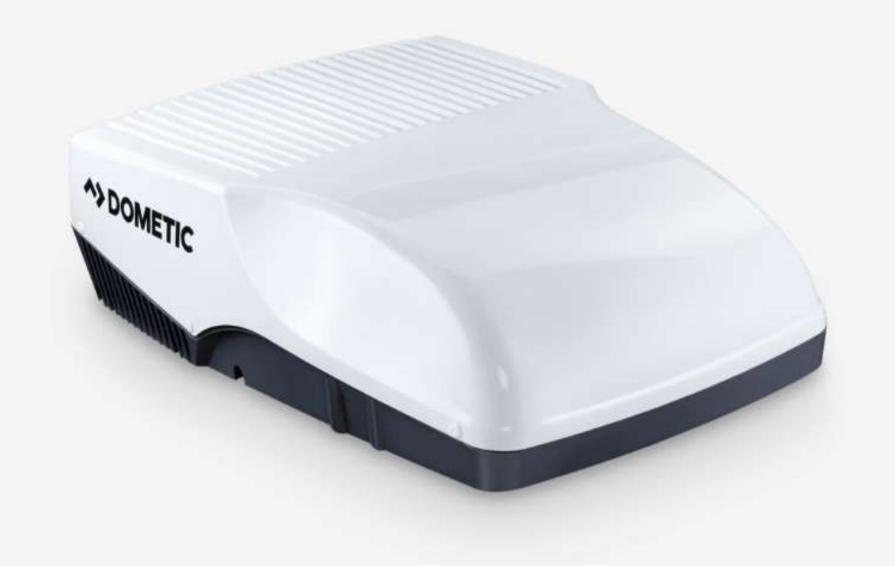

### **Heating system**

Autoterm Air 2D planar heating with digital control and 3 heating outputs: passenger compartment, bathroom and trunk.

Dometic FreshJet 2200 Air Conditioner with LED lighting, remote control and adjustable flow.