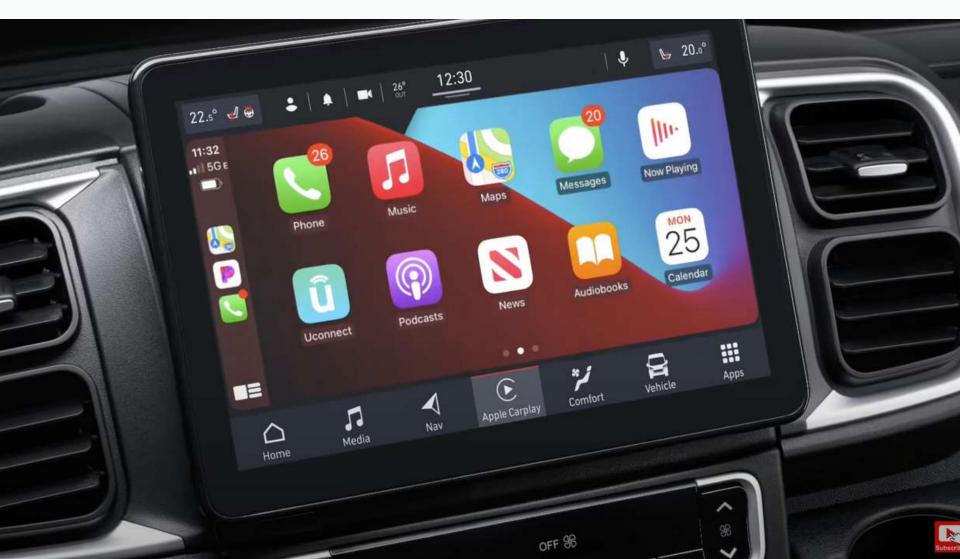

### Other specifications

Integrated CarPlay system
Rear view camera with dynamic lines
Rear parking sensors
10" radio with navigation
Cruise control