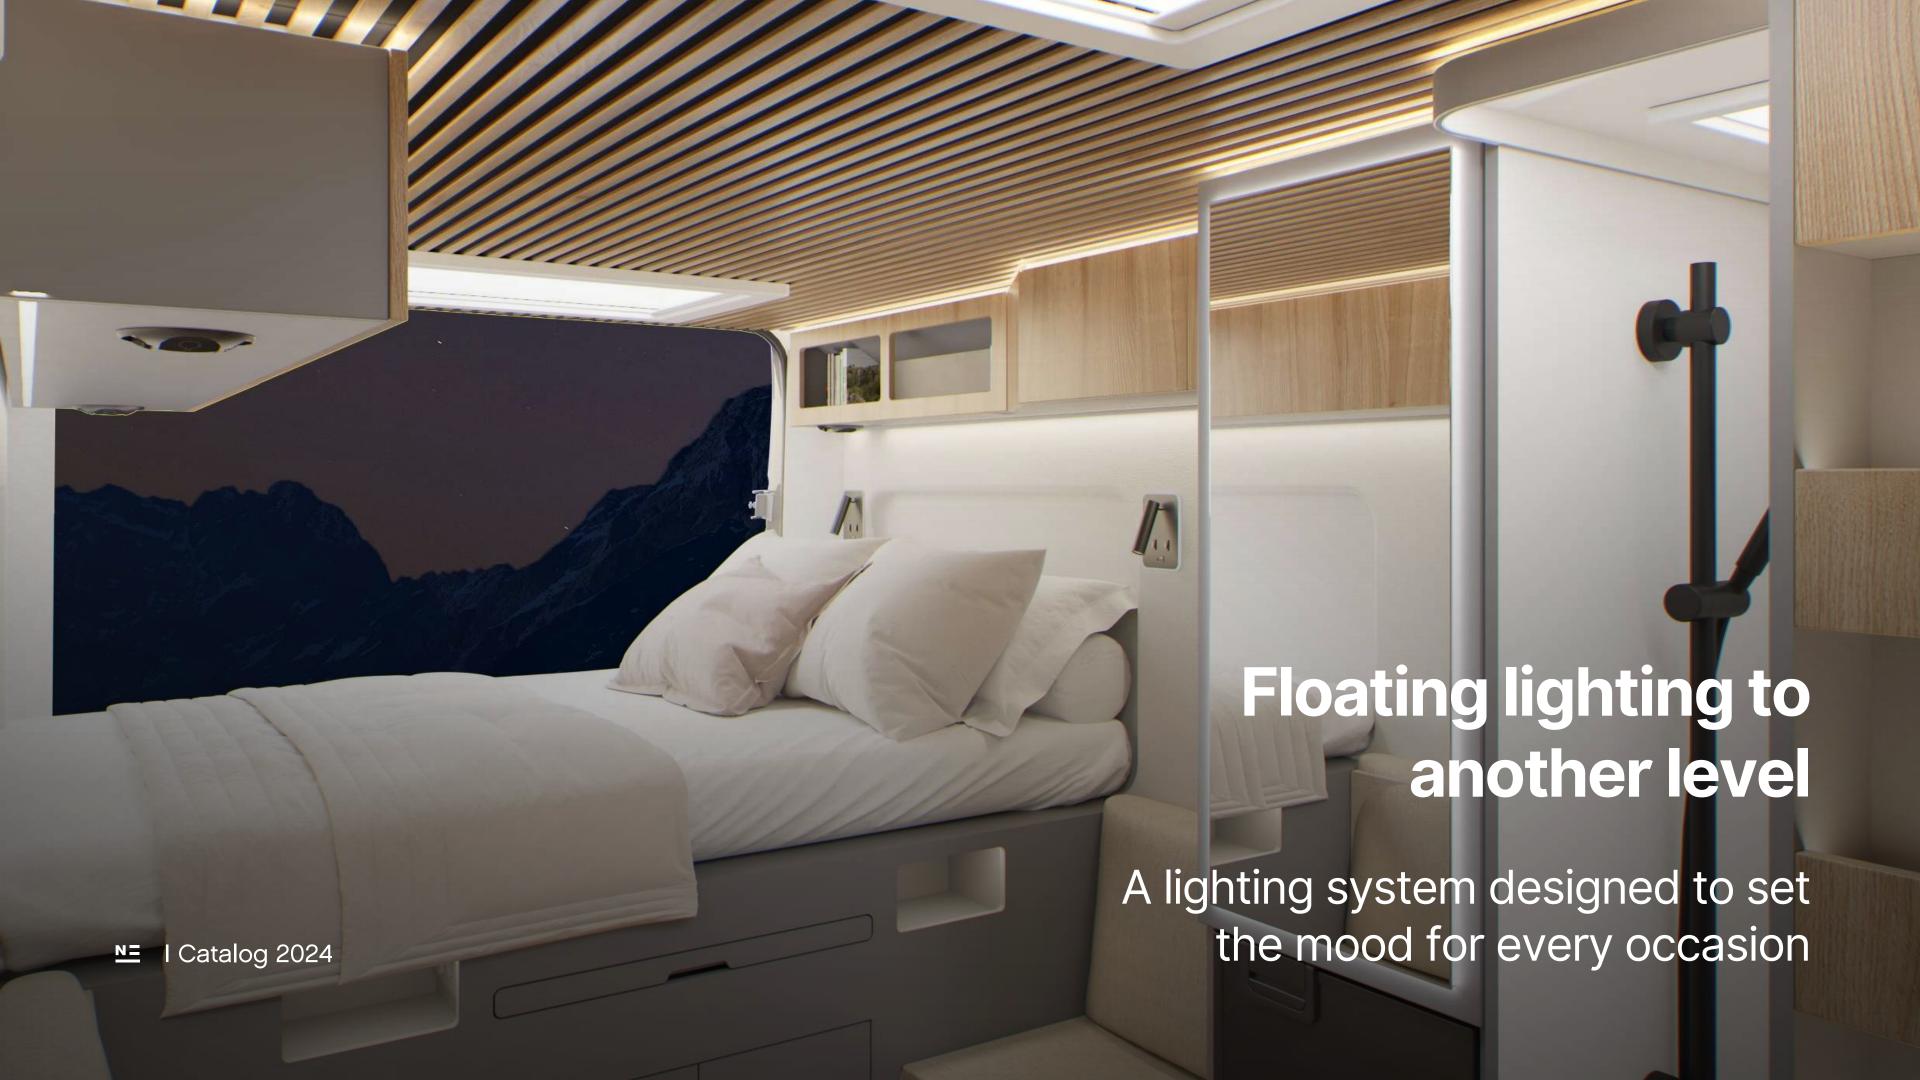

### Night mode

Soften the night with minimal lighting.

### **Double of stars**

Falling asleep watching the starry sky from our **70 x 50 cm panoramic** skylight is every nomad's dream.

The ideal kitchen for a star chef