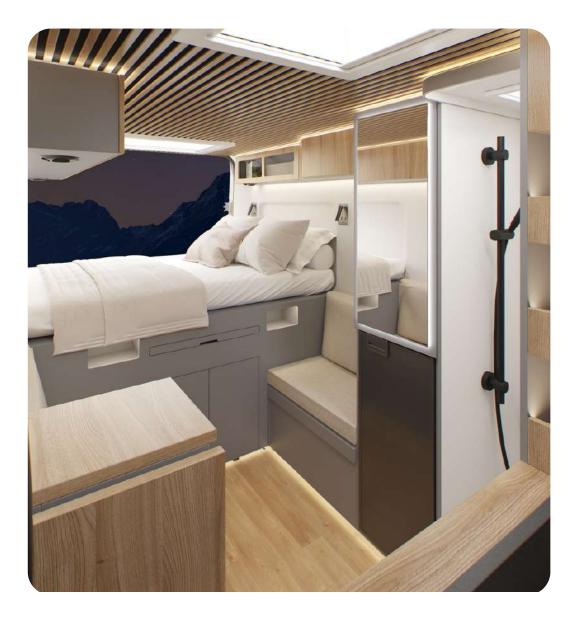

### Where 2 fit, 3 fit

Our interbank bed, quick and easy to assemble, offers a comfortable place for a third person

### **Double of stars**

Falling asleep watching the starry sky from our **70 x 50 cm panoramic** skylight is every nomad's dream.

The ideal kitchen for a star chef

#### **Indoor shower with hot water**

Relax after a day of adventure with our indoor shower: hot water wherever the road takes you.