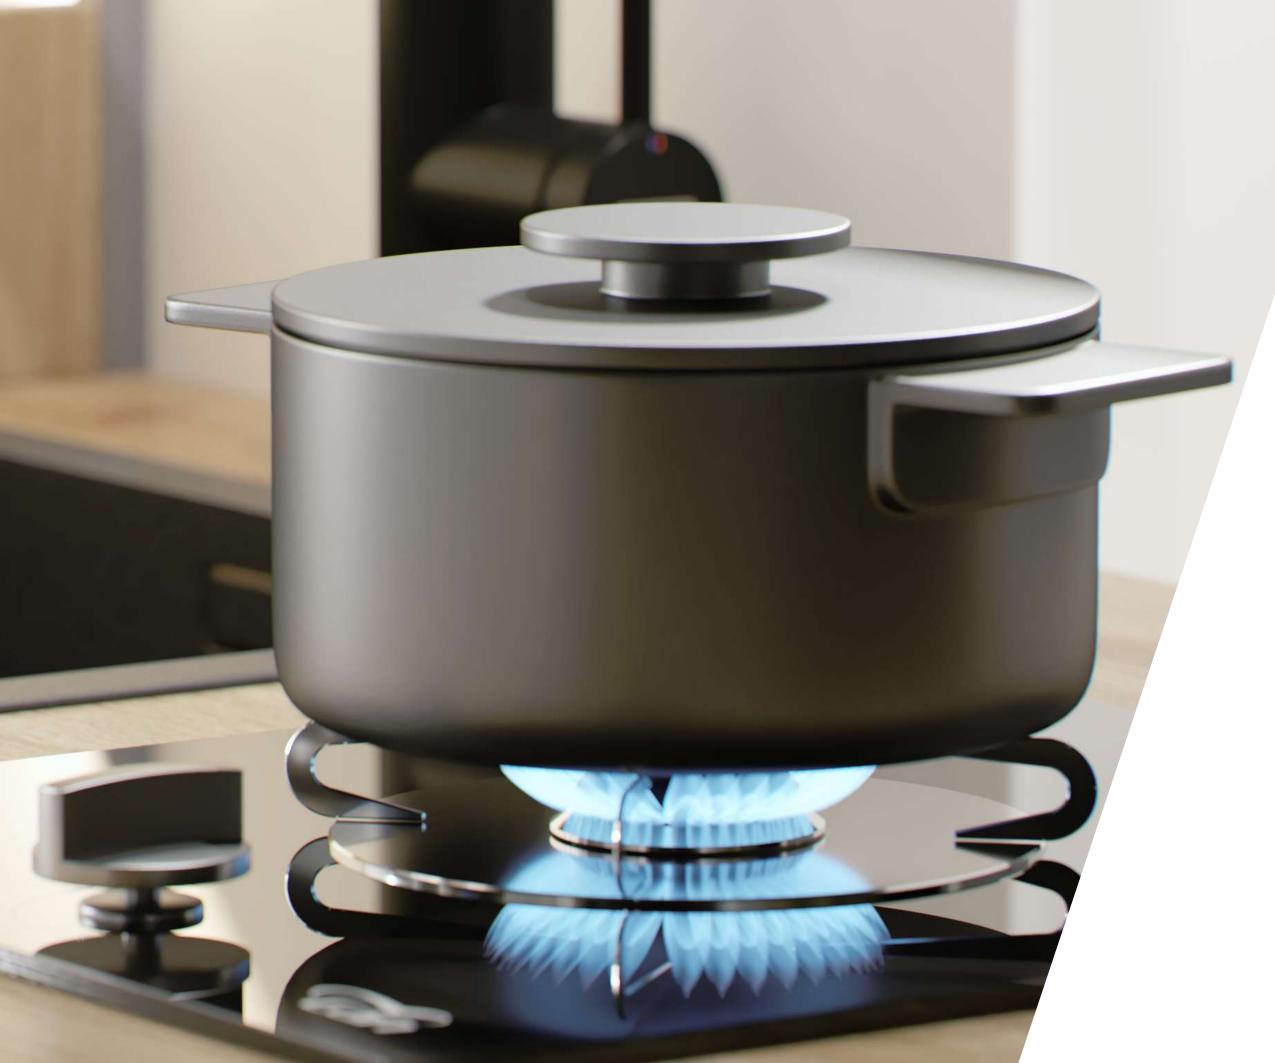

### **Double of stars**

Falling asleep watching the starry sky from our **70 x 50 cm panoramic** skylight is every nomad's dream.

The ideal kitchen for a star chef

### More space for cooking and storage

Our kitchen is fully equipped and is characterized by its furniture with removable drawers, its illuminated shelves and a spacious 90l refrigerator with freezer.

## Preparing your favorite dishes at 2,000 meters above sea level is possible.