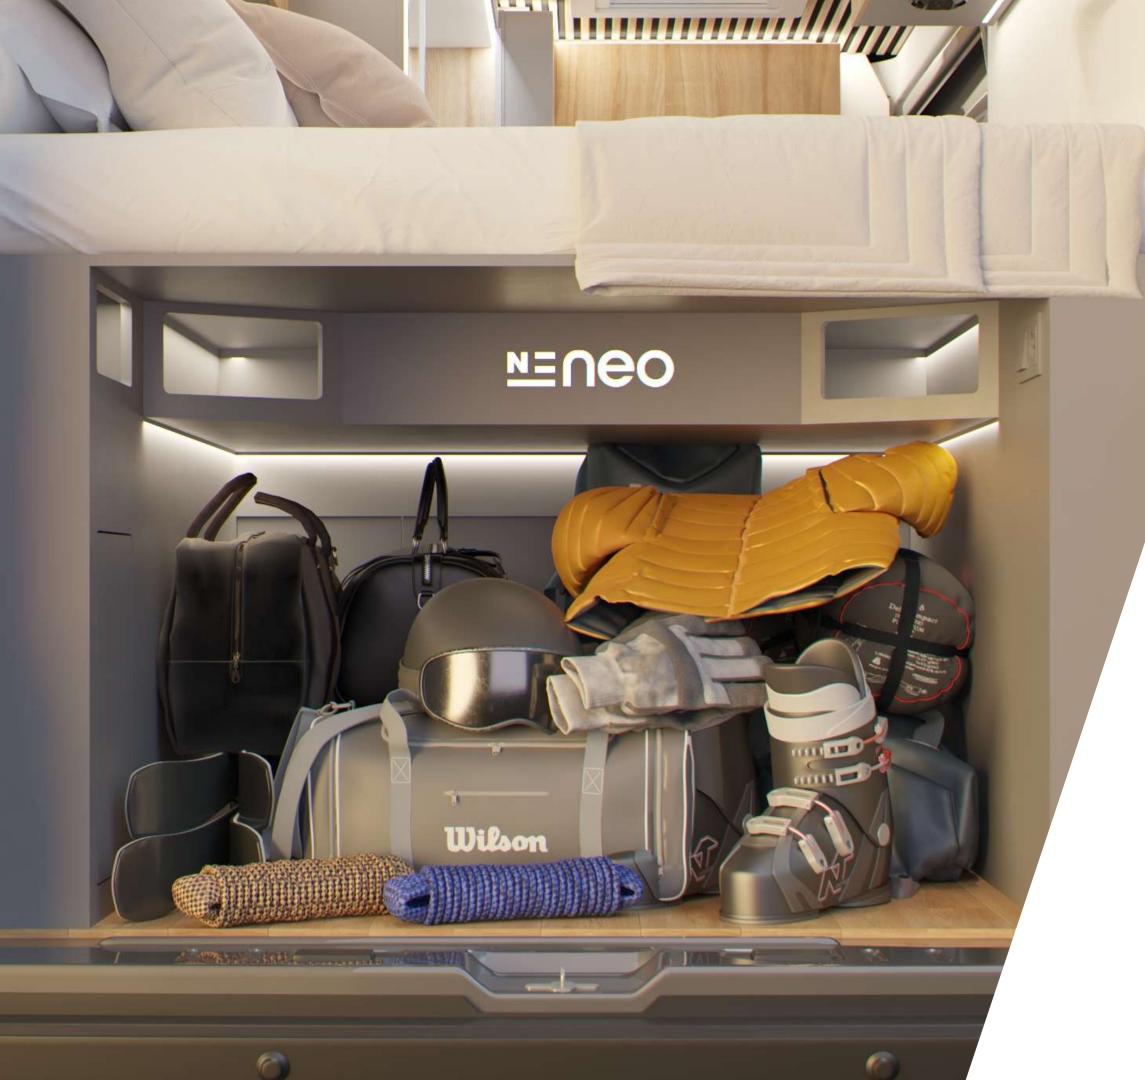

### More storage than ever

2,230L of storage thanks to the spacious trunk and the set of upper and lower cabinets distributed throughout the cabin.