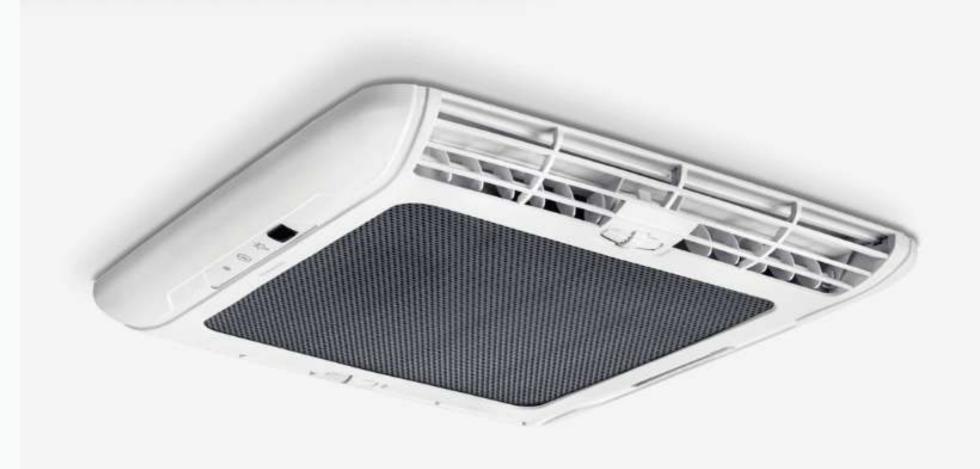

### **Heating system**

Autoterm Air 2D planar heating with digital control and 3 heating outputs: passenger compartment, bathroom and trunk.

Dometic FreshJet 2200 Air Conditioner with LED lighting, remote control and adjustable flow.