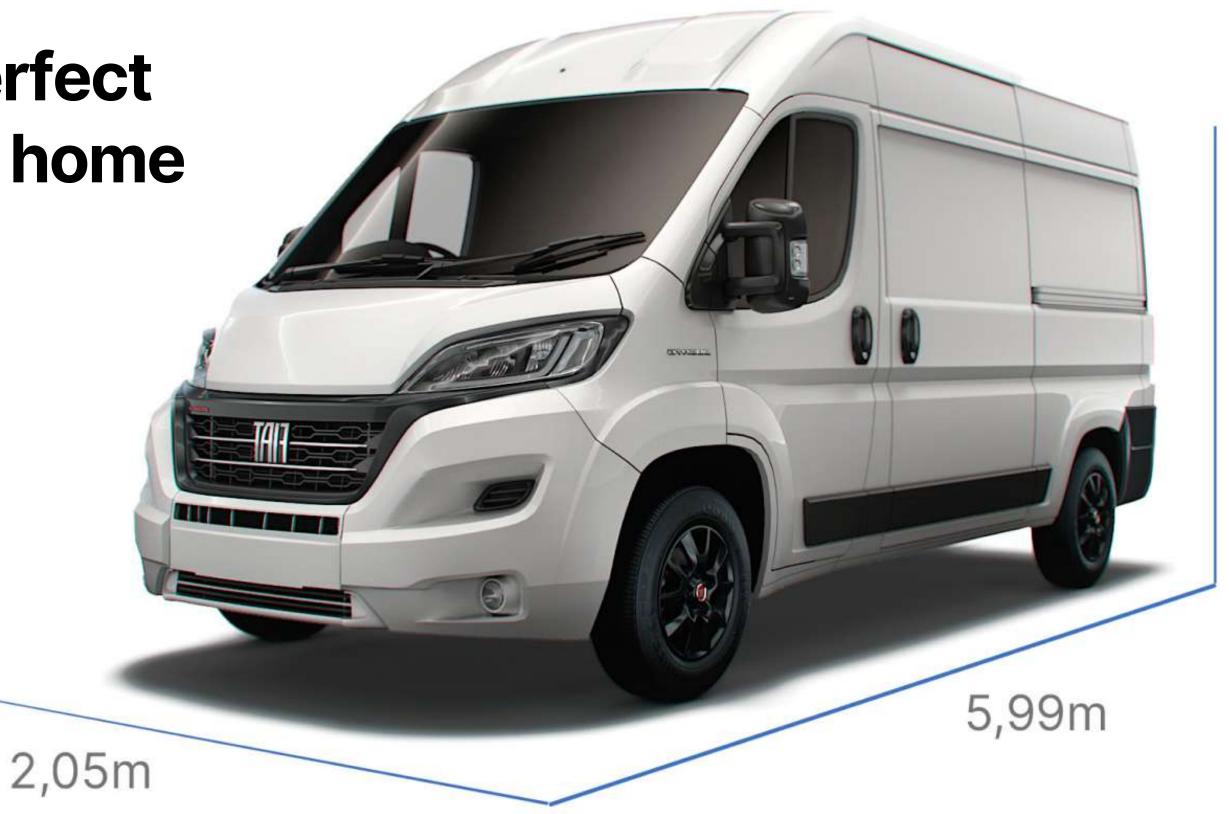

### Fiat Ducato: our perfect match

The Fiat Ducato L3H2 van opens up a world of possibilities to camperize your NEO

L3H2, the perfect size for your home on wheels.

2,52m