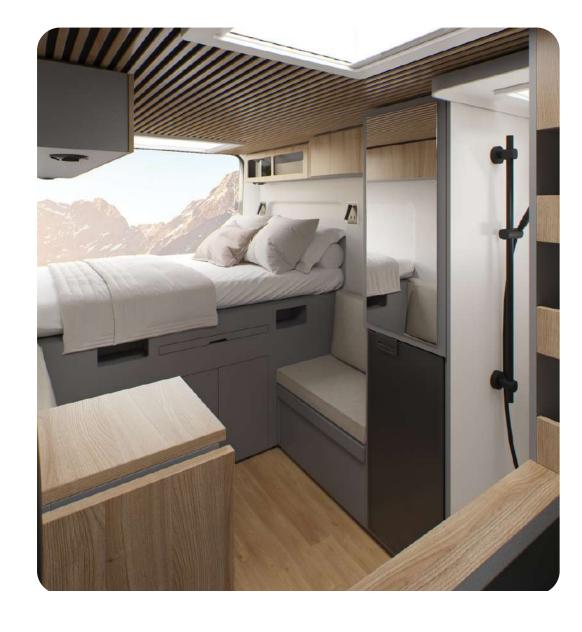

### Where 2 fit, 3 fit

Our interbank bed, quick and easy to assemble, offers a comfortable place for a third person

#### **Indoor shower with hot water**

Relax after a day of adventure with our indoor shower: hot water wherever the road takes you.

#### **Fixed chemical toilet**

Enjoy the peace of mind of a clean and comfortable bathroom anywhere with our fixed chemical toilet: the hygienic solution for your on-the-go needs.