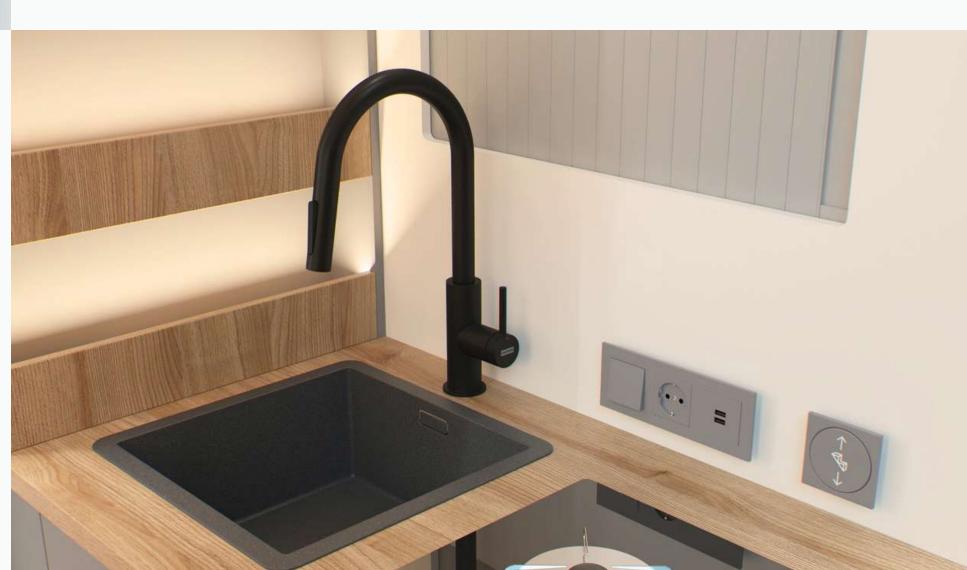

#### Sink with extendable faucet

The dark-colored sink and the black extendable faucet are characterized by a modern and elegant design, in addition to their practicality.