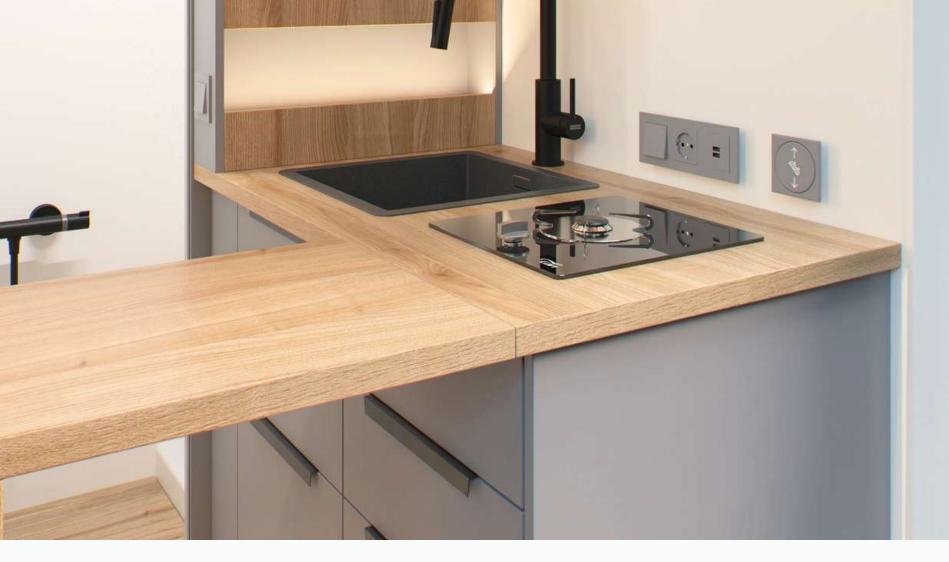

### More space for cooking and storage

Our kitchen is fully equipped and is characterized by its furniture with removable drawers, its illuminated shelves and a spacious 90l refrigerator with freezer.

## Preparing your favorite dishes at 2,000 meters above sea level is possible.