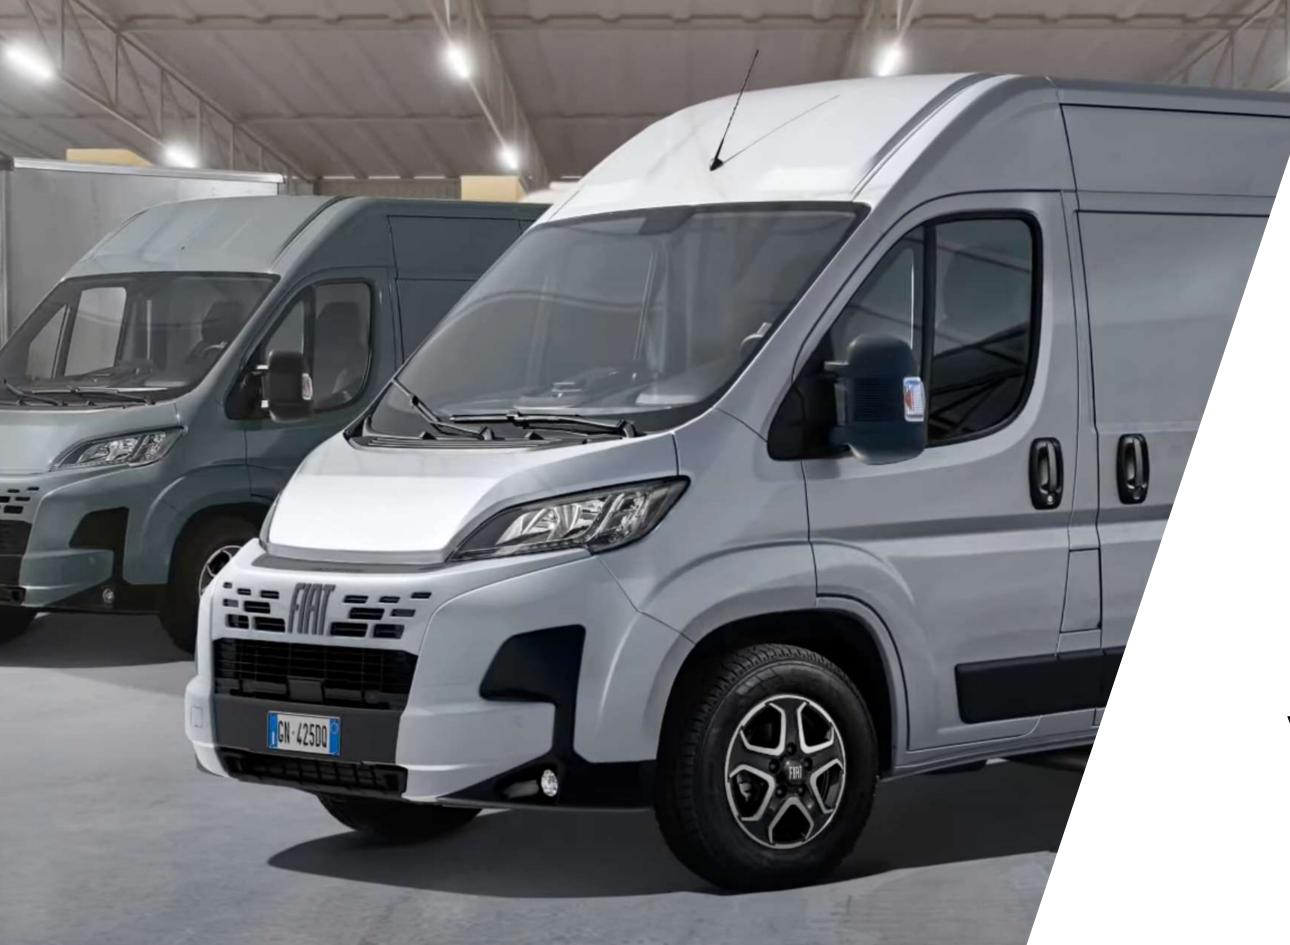

### Fiat Ducato: our perfect match

The Fiat Ducato L3H2 van opens up a world of possibilities to camperize your NEO

L3H2, the perfect size for your home on wheels.

2,52m